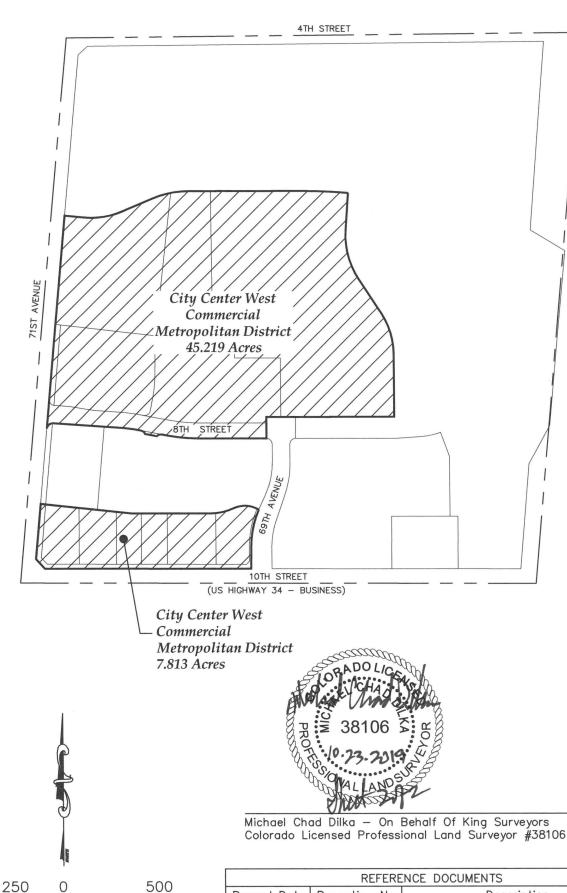

Re: CITY CENTER WEST COMMERCIAL METROPOLITAN DISTRICT

Ladies and Gentlemen:

In accordance with Section 32-1-306, C.R.S., as amended, attached is a current map of the boundaries of the above-referenced district in PDF format.

NOTE: This exhibit drawing is not intended to be a monumented land survey. Its sole purpose is as a graphic representation to aid in the visualization of the written property description which it accompanies. The written property description supersedes the exhibit drawing.

NOTICE: According to Colorado law you must commence any legal action based upon any defect in this survey within three years after you first discover such defect. In no event may any action based upon any defect in this survey be commenced more than ten years from the date of the certification shown hereon. (13-80-105 C.R.S. 2012)

## KING SURVEYORS

650 E. Garden Drive | Windsor, Colorado 80550 phone: (970) 686-5011 | fax: (970) 686-5821 email: contact@KingSurveyors.com

PROJECT NO:20190631 DATE: 10/23/2019

CLIENT: WESTSIDE INVESTMENT DWG: 20190631EXH-METRO DRAWN: CSK CHECKED: MCD